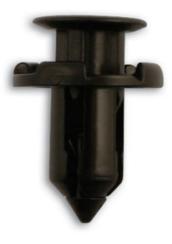

## Push Rivet - for Mitsubishi, General Use 10pc

A pack of 10 push rivet retainers for Mitsubishi vehicles. Push Rivets are automotive fasteners, manufactured in nylon which are a original manufacturer replacement trim clip.

## **Additional Information**

- Dimensions (head dia. x length): 17.9mm x 16.6mm; to fit hole size: 9.0mm.
- · Equivalent to OEM MR200300 (Mitsubishi).
- · Colour: black; material: nylon.
- Pack of 50 available, Part No. 31657. Included in trim clip assortment for Mitsubishi, Part No. 36023.
- Included in the Connect trim clip retail stand containing 121 different types of trim clips, plus Laser trim clip tools, Part No. 36815. Also included in the smaller, worktop trim clip stand, Part No. 36500. Also suitable for general use with many vehicle marques.